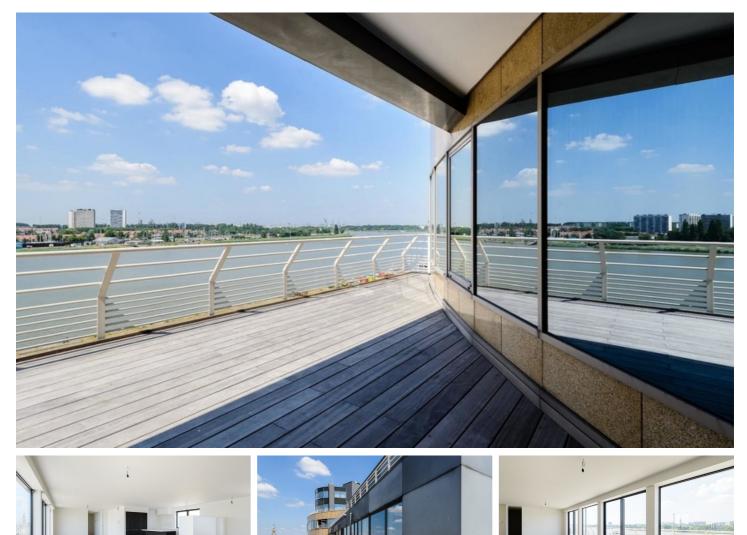

# On request

Ref. 2185838

Number of bedrooms: 3 Number of bathrooms: 2 Garages: 2 Availability: at the contract Surf. Living: 450m<sup>2</sup> Surf. terrace: 23m<sup>2</sup> Neighbourhood: city Center PEB/EPB: 115kwh/m²/j

#### Layout

Living room: 23,00 m<sup>2</sup> Dining room: 40,00 m<sup>2</sup> Kitchen: 23,00 m<sup>2</sup>, US hyper equipped Storage: Yes Bureau: Yes Bedroom 1: 14,00 m<sup>2</sup>, parquet Bedroom 2: 14,00 m<sup>2</sup>, parquet Bedroom 3: 19,00 m<sup>2</sup>, parquet Terrace: 23,00 m<sup>2</sup> Cellar: 14,00 m<sup>2</sup>