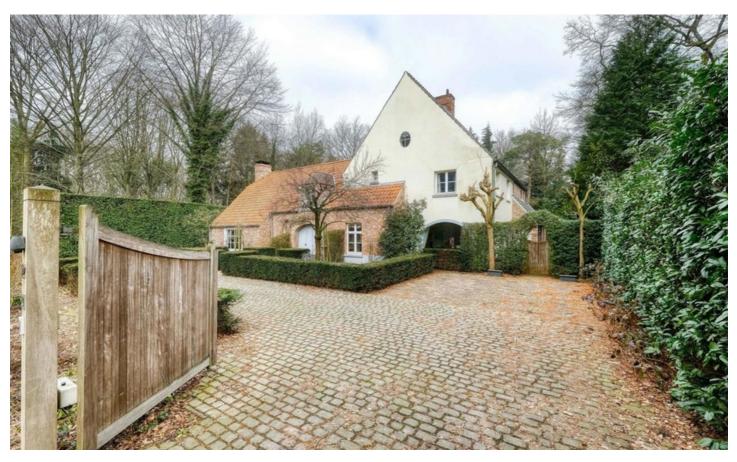

#### For sale - Exceptional house

€ 2.000.000

1970 Wezembeek-Oppem

Ref. 4367188

Number of bedrooms: 4 Number of bathrooms: 3 Surf. Living: 789m<sup>2</sup> Surf. Plot: 450m<sup>2</sup>