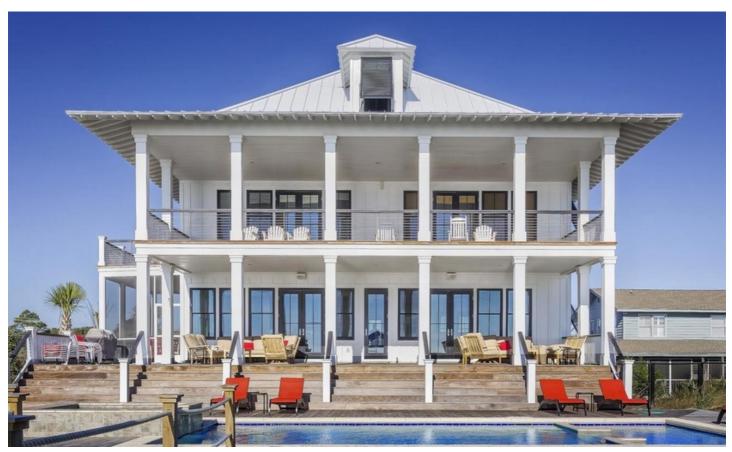

#### For sale - Exceptional house

€ 1.340.000

Ref. 4367189

Number of bedrooms: 4 Number of bathrooms: 3 Surf. Living: 789m<sup>2</sup> Surf. Plot: 450m<sup>2</sup>