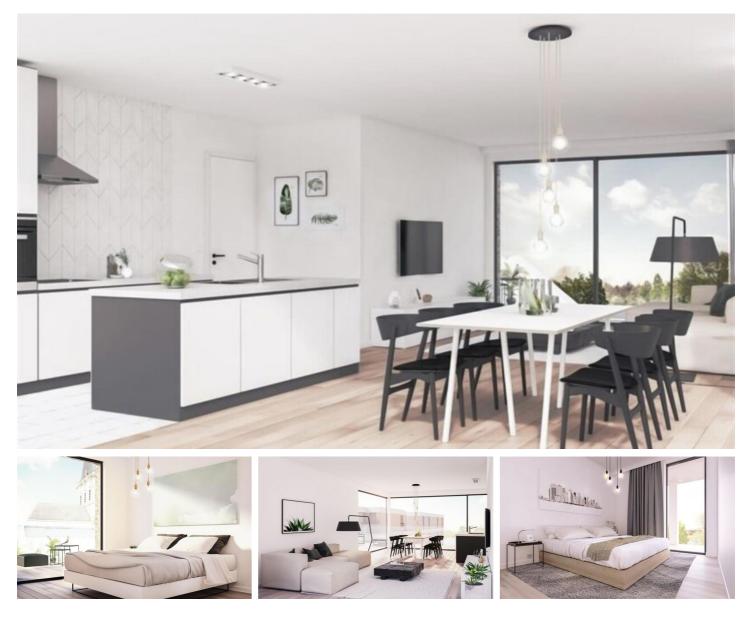

#### For sale - Flat Nieuwstraat 14-2, 1730 Asse

€ 266.800

Ref. Appt. 1.3 / Nieuwstr

Number of bedrooms: 2 Number of bathrooms: 1 Availability: at delivery Surf. Living: 96m<sup>2</sup> Surf. Plot: 96m<sup>2</sup> Surf. terrace: 18m<sup>2</sup>