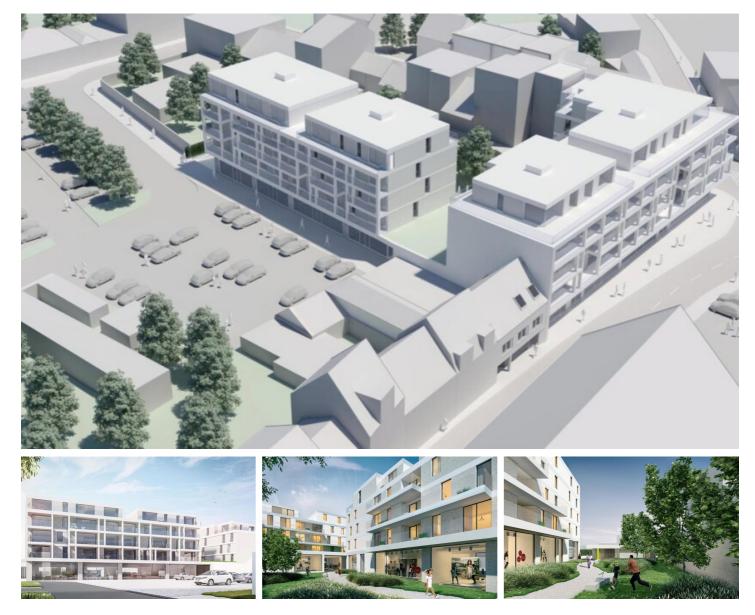

Naamsesteenweg 232 , 3001 Heverlee **Phone number:** +32 (0)16 89 51 89 **E-mail:** tom@fw4.be

For sale - Flat Gildehof , 1730 Asse

#### € 215.100

Ref. Appt. 2.2 / Gildehof



Number of bedrooms: 1 Number of bathrooms: 1 Availability: at delivery Surf. Living: 69m<sup>2</sup> Surf. Plot: 69m<sup>2</sup> Surf. terrace: 11m<sup>2</sup> Neighbourhood: city Center

### Description

### **Financial**

Price: € 215.100,00 VAT applied: Yes Available: At delivery Available date: 01 June 2021

## Building

Habitable surface: 69,00 m<sup>2</sup> Construction year: 2018 State: New Floor: 2 Number of floors: 4 Orientation rear: South-west

## Comfort

Furnished: No Videophone: Yes Elevator: Yes

### Energy

Double glazing: Yes, thermic and acoustic isol. Windows: Aluminium Electricity certificate: Yes, conform Heating type: Gas Heating: Individual

#### Location

Environment: City Center, city Center School nearby: 500m Shops nearby: 50m Public transport nearby: 50m Highw