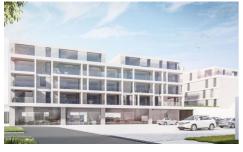

# For sale - Flat Gildehof, 1730 Asse

€ 218.400

Ref. Appt. 3.2 / Gildehof

Number of bedrooms: 1 Number of bathrooms: 1 Availability: at delivery Surf. Living: 69m<sup>2</sup> Surf. Plot: 69m<sup>2</sup> Surf. terrace: 11m<sup>2</sup>

## **Building**

Habitable surface: 69,00 m<sup>2</sup> Construction year: 2018

State: New Floor: 3

Number of floors: 4

Orientation rear: South-west

# **Parking**

Parkings outside: No Parkings inside: Yes