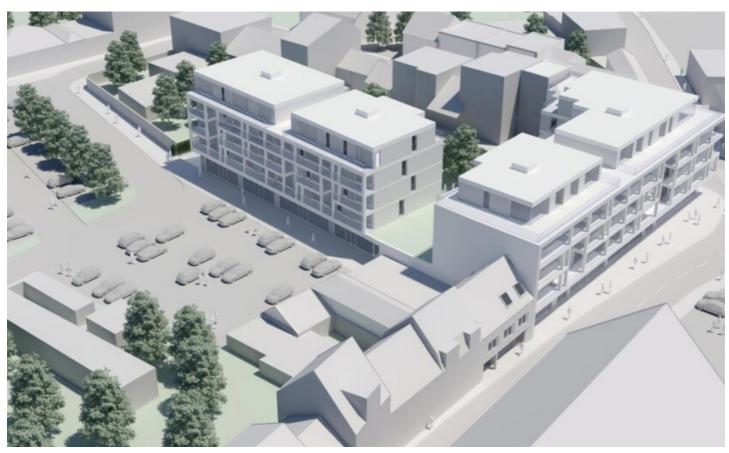

# For sale - Flat Gildehof, 1730 Asse

€ 218.400

Ref. Appt. 3.2 / Gildehof

Number of bedrooms: 1 Number of bathrooms: 1 Availability: at delivery Surf. Living: 69m<sup>2</sup> Surf. Plot: 69m<sup>2</sup> Surf. terrace: 11m<sup>2</sup>

Neighbourhood: city Center

#### Location

Environment: City Center, city Center

School nearby: 500m Shops nearby: 50m

Public transport nearby: 50m Highway nearby: 1.000m Sport center nearby: 500m