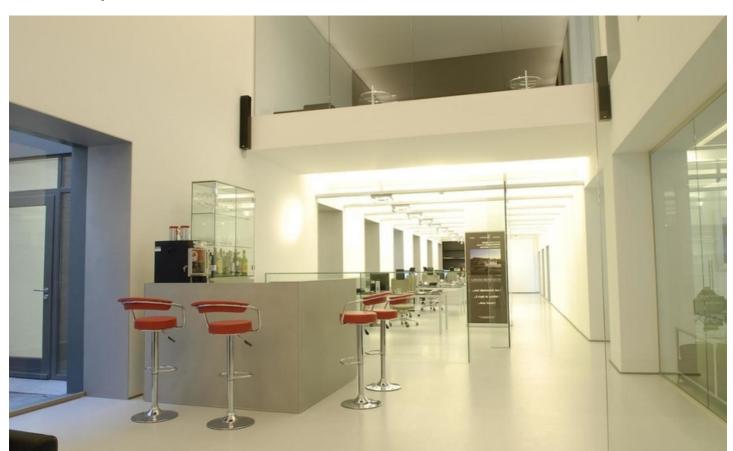

Naamsesteenweg 386 0003, 3001 Heverlee

**Phone number:** +32 (0)16 89 51 89

**E-mail:** cedric@fw4.be

# For sale - Offices 2000 Antwerp

€ 2.950.000

Ref. 2185814









Garages: 3 Availability: tbd with the

owner

Surf. Living: 800m<sup>2</sup> Neighbourhood: city Center PEB/EPB: 229kwh/m²/j Glazing type: double glazing

### **Description**

#### **Financial**

Price: € 2.950.000,00

Available: Tbd with the owner Land registry income: € 14.450,00

## **Building**

Surface: 800,00 m<sup>2</sup> Construction year: 2001

State: New

#### **Comfort**

Handicap friendly: Yes Videophone: Yes Smoke detector: Yes Air conditioning: Yes

### Specific area

Office 1: Floor 1, 11,00 m², parquet Office 2: Floor 2, 22,00 m², tiled Office 3: Floor 3, 33,00 m², carpet Office 4: Floor 4, 44,00 m², laminate Office 5: Floor 5, 55,00 m², cork

Office 6: Floor 6, 66,00 m², wooden floor

Office 7: Floor 7, 77,00 m<sup>2</sup>, linoleum

Office 8: Floor 8, 88,00 m², na