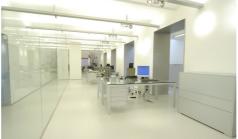

Naamsesteenweg 386 0003, 3001 Heverlee

**Phone number:** +32 (0)16 89 51 89

**E-mail:** cedric@fw4.be

# For sale - Offices 2000 Antwerp

€ 2.950.000

Ref. 2185814









Garages: 3 Availability: tbd with the

owner

Surf. Living: 800m<sup>2</sup> Neighbourhood: city Center PEB/EPB: 229kwh/m²/j Glazing type: double glazing

### **Description**

#### **Financial**

Price: € 2.950.000,00

Available: Tbd with the owner Land registry income: € 14.450,00

## **Building**

Surface: 800,00 m<sup>2</sup> Construction year: 2001

State: New

#### **Comfort**

Handicap friendly: Yes Videophone: Yes Smoke detector: Yes Air conditioning: Yes

### Specific area

Office 1: Floor 1, 11,00 m², parquet Office 2: Floor 2, 22,00 m², tiled Office 3: Floor 3, 33,00 m², carpet Office 4: Floor 4, 44,00 m², laminate Office 5: Floor 5, 55,00 m², cork

Office 6: Floor 6, 66,00 m², wooden floor

Office 7: Floor 7, 77,00 m<sup>2</sup>, linoleum

Office 8: Floor 8, 88,00 m², natura