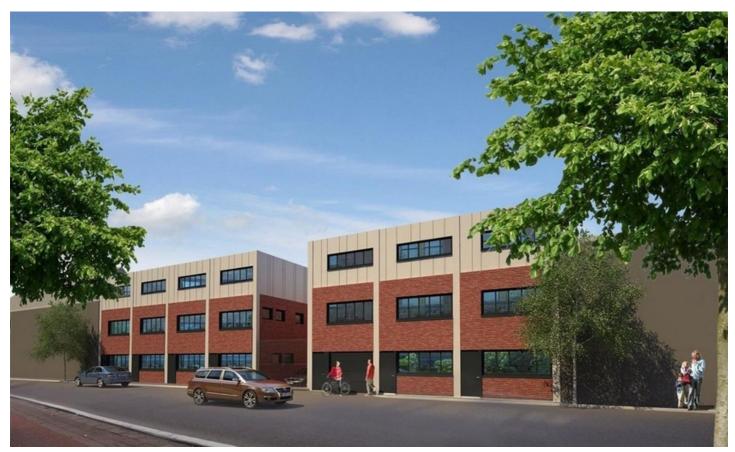

# For sale - Offices 3001 Heverlee

€ 445.000

Ref. 3644953

Availability: at delivery Surf. Living: 430m²

# **Building**

Surface: 430,00 m<sup>2</sup>

Fronts: 2

Construction year: 2018

Floor: 2