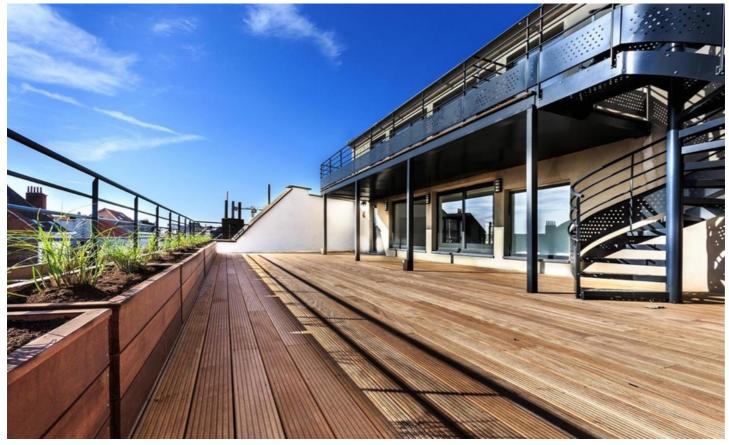

### For sale - Penthouse

€ 875.000

Ref. 2326403

Tramlaan 122 184, 1933 Sterrebeek

Number of bedrooms: 2 Number of bathrooms: 2 Availability: at delivery Surf. Living: 132m<sup>2</sup>

# **Building**

Habitable surface: 132,00 m<sup>2</sup> Construction year: 2011

State: Renovated

Floor: 2

Number of floors: 6