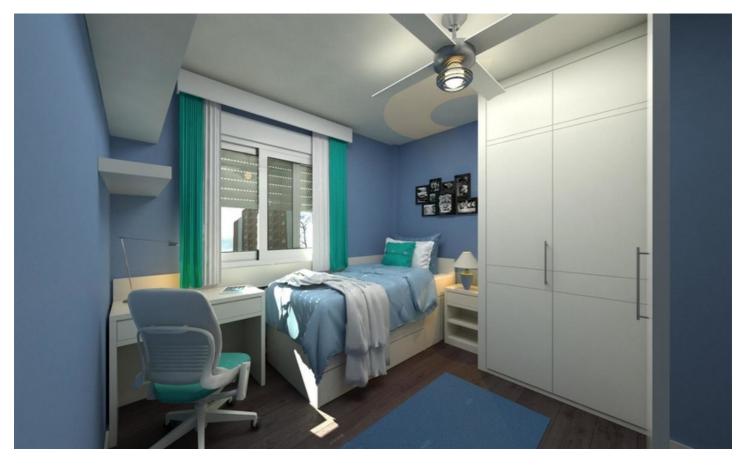

#### For sale - Student room 3000 Leuven

€ 185.000

Ref. 4615447

Number of bedrooms: 1 Number of bathrooms: 1 Availability: immediately Surf. Living: 120m<sup>2</sup>

PEB/EPB: 120kwh/m<sup>2</sup>/j

## Comfort

Furnished: Yes

### Layout

Living room: 20,00 m<sup>2</sup> Dining room: 20,00 m<sup>2</sup> Bureau: 20,00 m<sup>2</sup> Bedroom 1: 20,00 m<sup>2</sup> Shower rooms: 1 Toilets: 1